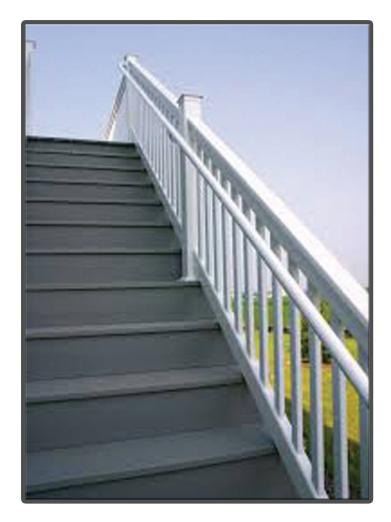

## RAILING

> This page Railing: Cape May with New England Post Caps

Front Cover Railing: Cape May & Avalon with New England Post Caps

Back Cover Railing: Chippendale & Avalon with New England Post Caps

# VINYL RAILING

Custom curved railing available for all railing options

Available in White & Almond

Reinforced with aluminum channel for structural integrity.

Available in White, Almond, Kanyon & Graystone