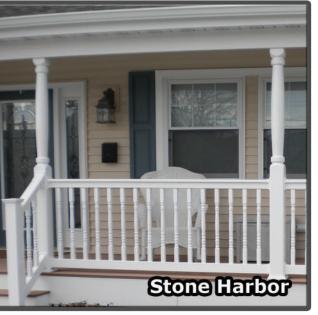

> This page Railing: Cape May with New England Post Caps

Front Cover Railing: Cape May & Avalon with New England Post Caps

Back Cover Railing: Chippendale & Avalon with New England Post Caps

**Cape May** 

Available in White & Almond

Available in White