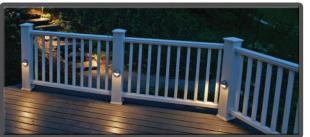

## Lighting

#### Post Caps

Gothic Cap

New England Cap

Cape May Post Cap

External Cap

Federation Cap

Cape May Solor Light Post Cap

Cape May Low Voltage Post Cap

Cape May Post Caps Available in Copper or Stainless Decorative Finishes