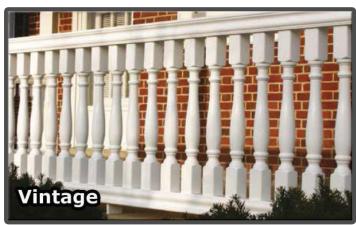

# VINYL RAILING

Custom curved railing available for all railing options

Available in White & Almond

Reinforced with aluminum channel for structural integrity.

Available in White, Almond, Kanyon & Graystone