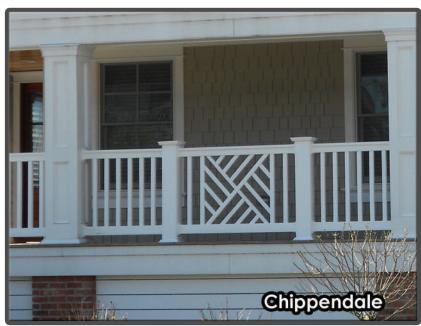

> This page Railing: Cape May with New England Post Caps

Front Cover Railing: Cape May & Avalon with New England Post Caps

Back Cover Railing: Chippendale & Avalon with New England Post Caps

# VINYL RAILING

Custom curved railing available for all railing options

Available in White & Almond

Reinforced with aluminum channel for structural integrity.

Available in White, Almond, Kanyon & Graystone