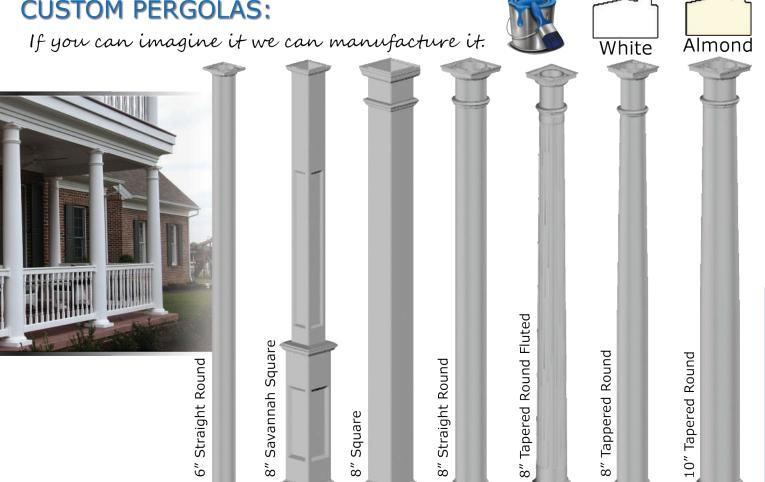

#### **CUSTOM PERGOLAS:**

# PERGOLAS & COLUMNS

- Simple To Clean
- •Won't Peel or Crack
- No Splinters
- •Durable
- No Rotting