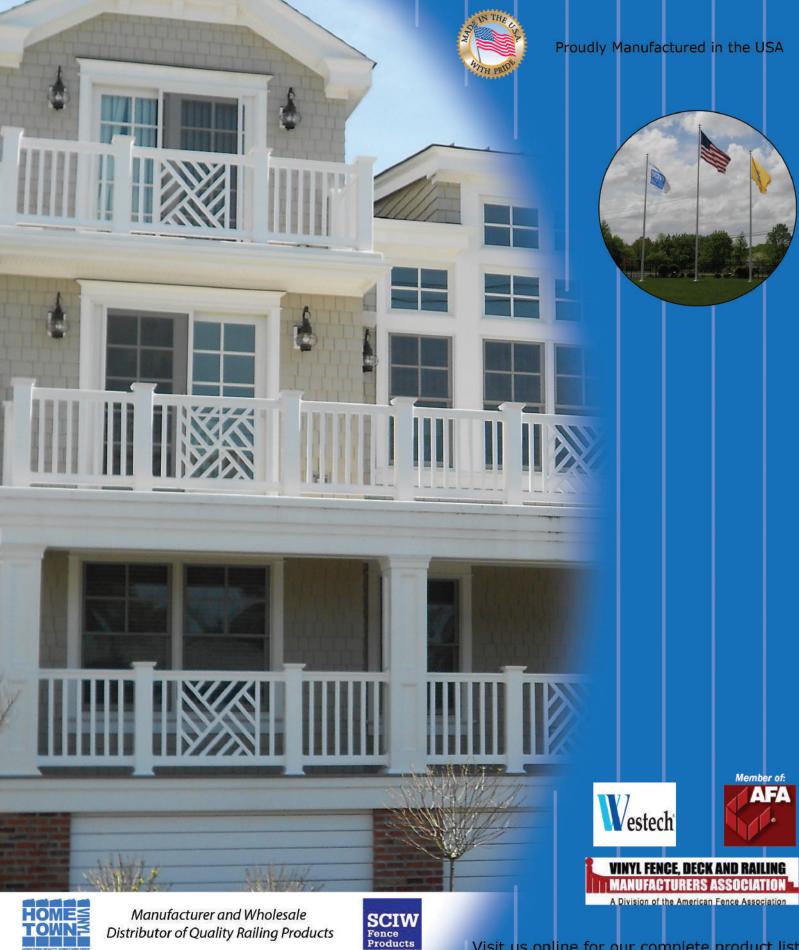

> This page Railing: Cape May with New England Post Caps

Front Cover Railing: Cape May & Avalon with New England Post Caps

Back Cover Railing: Chippendale & Avalon with New England Post Caps

# HOMETOWN

Available in White & Almond

Your Best Solution to enhance curb appeal and back yard living with top quality & durable railing.

Available in White, Almond, Kanyon & Graystone

Hometown Vinyl railings are in full compliance with Chapter 16 of the IBC and BOCA codes when tested in accordance with ICC-ES, AC-174 as evaluated by Architectural Testing Inc.

## HOMETOWN PRIDE

When building your outdoor space, consider HomeTown Vinyl railings to add that special, decorative touch. You'll find that our products not only offer great style, but outstanding quality and design flexibility as well.