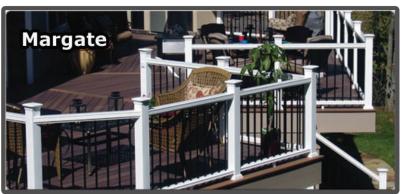

# VINYL RAILING

Custom curved railing available for all railing options

Available in White & Almond

Reinforced with aluminum channel for structural integrity.

Available in White, Almond, Kanyon & Graystone