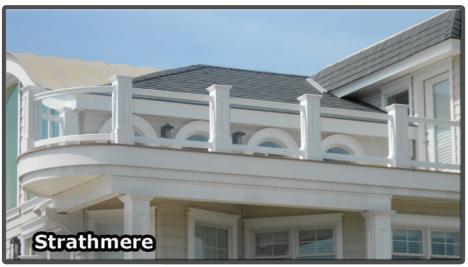

# VINYL RAILING

Custom curved railing available for all railing options

Available in White & Almond

Reinforced with aluminum channel for structural integrity.

Available in White, Almond, Kanyon & Graystone

**Cape May** 

Available in White & Almond

Available in White