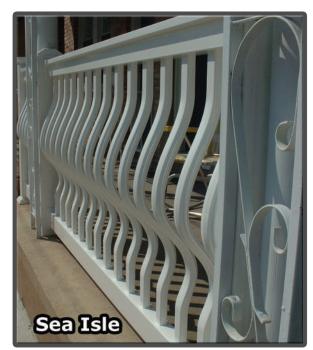

## RAILING

# HOMETOWN

Available in White & Almond

Your Best Solution to enhance curb appeal and back yard living with top quality & durable railing.

Available in White, Almond, Kanyon & Graystone

Hometown Vinyl railings are in full compliance with Chapter 16 of the IBC and BOCA codes when tested in accordance with ICC-ES, AC-174 as evaluated by Architectural Testing Inc.

#### Color Options:

Available in White & Almond

Available in White, Almond, Kanyon & Graystone