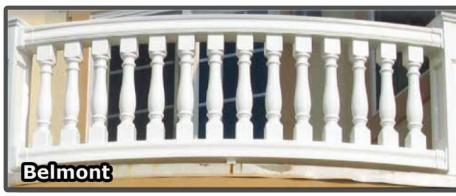

## RAILING

# HOMETOWN

Available in White & Almond

Your Best Solution to enhance curb appeal and back yard living with top quality & durable railing.

Available in White, Almond, Kanyon & Graystone

Hometown Vinyl railings are in full compliance with Chapter 16 of the IBC and BOCA codes when tested in accordance with ICC-ES, AC-174 as evaluated by Architectural Testing Inc.

#### Color Options:

Available in White & Almond

Available in White, Almond, Kanyon & Graystone