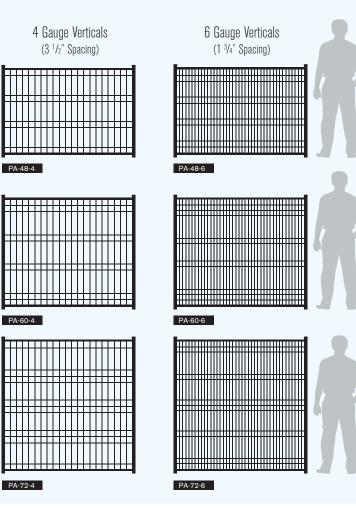

Jerith Manufacturing Company, Inc. 14400 McNulty Road, Philadelphia, PA 19154 215-676-4068 • Fax 215-676-9756

PA-72-2