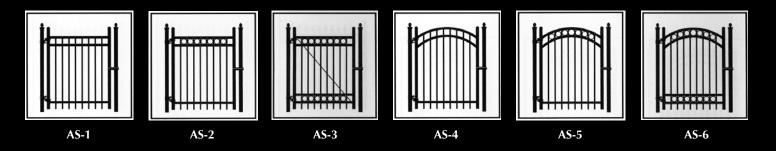

es. Iron World™ gates are custom made to precisely fit your opening. They can be made using our residential, industrial or standard commercial materials. Swing gates can range in size from 3 foot single gates to 36 foot double gates. Larger sizes are available upon request. We offer all styles with rings, finals and arches.





Iron World<sup>™</sup> manufactures gates in all styles with various accessories and picket tops. Over the next few pages we will show you several examples of single and double swing gates. Please reference your specification disk for more ideas or call us to create your customized gates.



#### **Picket Tops**



Flat



**Finial Tops** 







Ball



Fleur-de-lis

#### **Inner Channel Accessories**





# **Aberdeen Style Swing Gates**



### **Single Swing**



### **Double Swing**





### **Barcelona Style Swing Gates**







## **Georgetown Style Swing Gates**



### **Single Swing**



### **Double Swing**







## **Old Town Style Swing Gates**



#### **Single Swing**



### **Double Swing**



### **Guardian Style Swing Gates**





### **Canterbury Style Swing Gates**



### **St. Vincent Style Swing Gates**