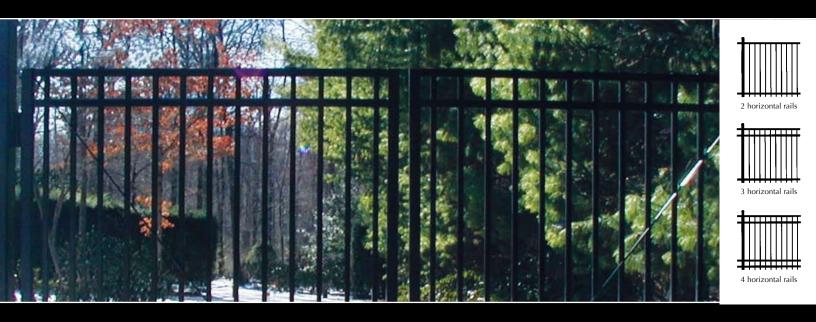

# **Swing Gates**

Iron World™ offers a complete line of swing gates (walk and double drive) that offer privacy and security in a multitude of styles designed to complement any setting and enhance both commercial and residential properties. Iron World™ gates are custom made to precisely fit your opening. They can be made using our residential, industrial or standard commercial materials. Swing gates can range in size from 3 foot single gates to 36 foot double gates. Larger sizes are available upon request. We offer all styles with rings, finals and arches.

Iron World<sup>™</sup> manufactures gates in all styles with various accessories and picket tops. Over the next few pages we will show you several examples of single and double swing gates. Please reference your specification disk for more ideas or call us to create your customized gates.