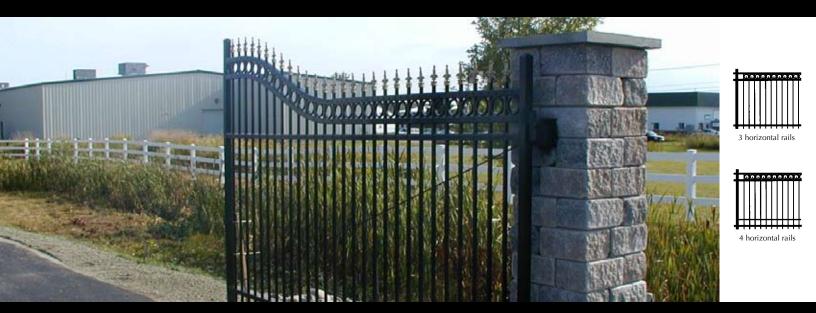

ingle gates to 36 foot double gates. Larger sizes are available upon request. We offer all styles with rings, finals and arches.





Iron World<sup>™</sup> manufactures gates in all styles with various accessories and picket tops. Over the next few pages we will show you several examples of single and double swing gates. Please reference your specification disk for more ideas or call us to create your customized gates.



#### **Picket Tops**



Flat



**Finial Tops** 







Ball



Fleur-de-lis

#### **Inner Channel Accessories**





# **Aberdeen Style Swing Gates**



### **Single Swing**



### **Double Swing**





### **Barcelona Style Swing Gates**







## **Georgetown Style Swing Gates**



### **Single Swing**



### **Double Swing**







## **Old Town Style Swing Gates**



#### **Single Swing**



### **Double Swing**



### **Guardian Style Swing Gates**





### **Canterbury Style Swing Gates**



### **St. Vincent Style Swing Gates**