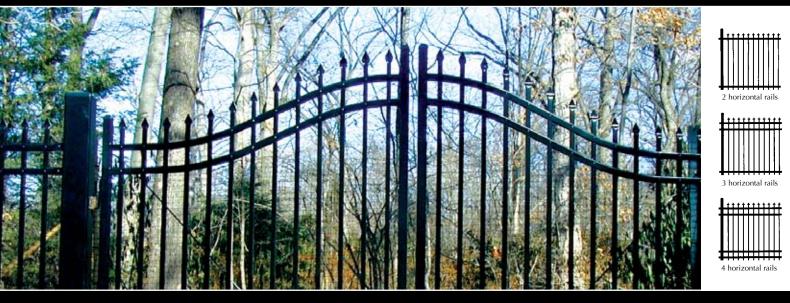

ng. They can be made using our residential, industrial or standard commercial materials. Swing gates can range in size from 3 foot single gates to 36 foot double gates. Larger sizes are available upon request. We offer all styles with rings, finals and arches.





Iron World<sup>™</sup> manufactures gates in all styles with various accessories and picket tops. Over the next few pages we will show you several examples of single and double swing gates. Please reference your specification disk for more ideas or call us to create your customized gates.



#### **Picket Tops**



Flat



**Finial Tops** 







Ball



Fleur-de-lis

#### **Inner Channel Accessories**





# **Aberdeen Style Swing Gates**



### **Single Swing**



### **Double Swing**





### **Barcelona Style Swing Gates**







## **Georgetown Style Swing Gates**



### **Single Swing**



### **Double Swing**







## **Old Town Style Swing Gates**



#### **Single Swing**



### **Double Swing**



### **Guardian Style Swing Gates**





### **Canterbury Style Swing Gates**



### **St. Vincent Style Swing Gates**