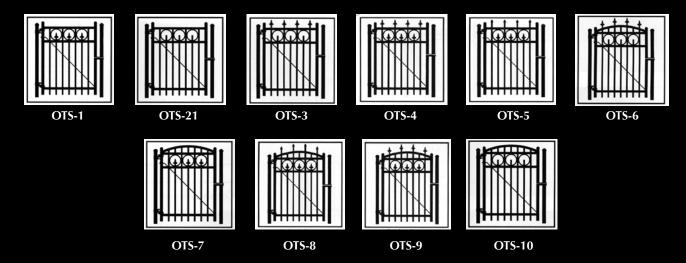

uble gates. Larger sizes are available upon request. We offer all styles with rings, finals and arches.





Iron World<sup>™</sup> manufactures gates in all styles with various accessories and picket tops. Over the next few pages we will show you several examples of single and double swing gates. Please reference your specification disk for more ideas or call us to create your customized gates.



#### **Picket Tops**



Flat



**Finial Tops** 







Ball



Fleur-de-lis

#### **Inner Channel Accessories**





# **Aberdeen Style Swing Gates**



### **Single Swing**



### **Double Swing**





### **Barcelona Style Swing Gates**







## **Georgetown Style Swing Gates**



### **Single Swing**



### **Double Swing**







## **Old Town Style Swing Gates**



#### **Single Swing**



### **Double Swing**



### **Guardian Style Swing Gates**





### **Canterbury Style Swing Gates**



### **St. Vincent Style Swing Gates**