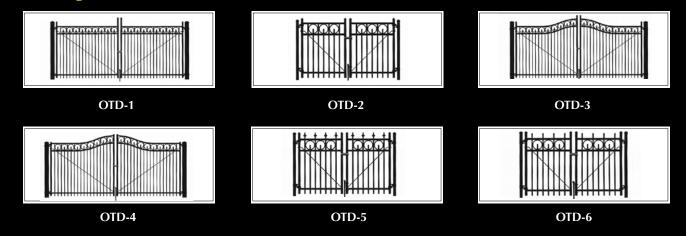

are available upon request. We offer all styles with rings, finals and arches.





Iron World<sup>™</sup> manufactures gates in all styles with various accessories and picket tops. Over the next few pages we will show you several examples of single and double swing gates. Please reference your specification disk for more ideas or call us to create your customized gates.



#### **Picket Tops**



Flat



**Finial Tops** 







Ball



Fleur-de-lis

#### **Inner Channel Accessories**





# **Aberdeen Style Swing Gates**



### **Single Swing**



### **Double Swing**





### **Barcelona Style Swing Gates**







## **Georgetown Style Swing Gates**



### **Single Swing**



### **Double Swing**







## **Old Town Style Swing Gates**



#### **Single Swing**



### **Double Swing**



### **Guardian Style Swing Gates**





### **Canterbury Style Swing Gates**



### **St. Vincent Style Swing Gates**