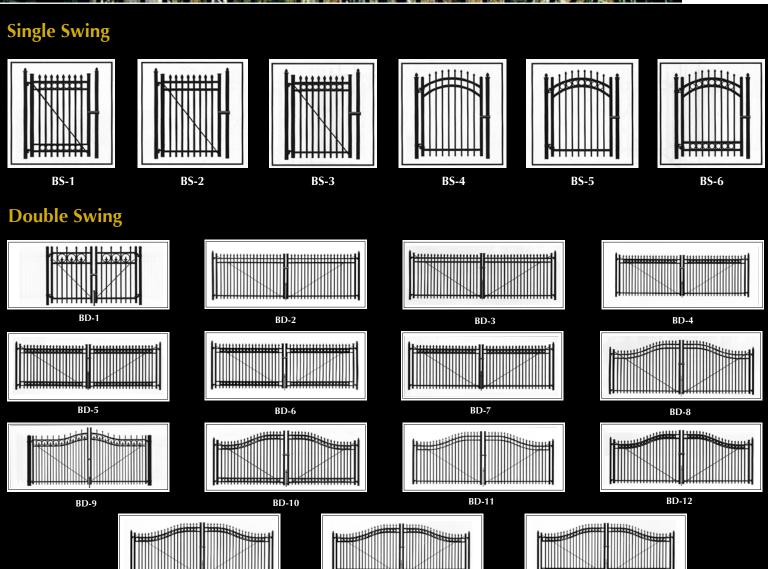

. They can be made using our residential, industrial or standard commercial materials. Swing gates can range in size from 3 foot single gates to 36 foot double gates. Larger sizes are available upon request. We offer all styles with rings, finals and arches.





Iron World<sup>™</sup> manufactures gates in all styles with various accessories and picket tops. Over the next few pages we will show you several examples of single and double swing gates. Please reference your specification disk for more ideas or call us to create your customized gates.



#### **Picket Tops**



Flat



**Finial Tops** 







Ball



Fleur-de-lis

#### **Inner Channel Accessories**





# **Aberdeen Style Swing Gates**



### **Single Swing**



### **Double Swing**





### **Barcelona Style Swing Gates**







## **Georgetown Style Swing Gates**



### **Single Swing**



### **Double Swing**







## **Old Town Style Swing Gates**



#### **Single Swing**



### **Double Swing**



### **Guardian Style Swing Gates**





### **Canterbury Style Swing Gates**



### **St. Vincent Style Swing Gates**