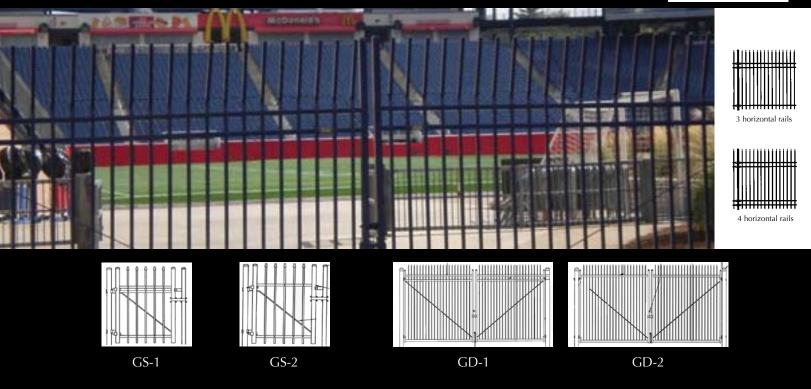

l styles with rings, finals and arches.





Iron World<sup>™</sup> manufactures gates in all styles with various accessories and picket tops. Over the next few pages we will show you several examples of single and double swing gates. Please reference your specification disk for more ideas or call us to create your customized gates.



#### **Picket Tops**



Flat



**Finial Tops** 







Ball



Fleur-de-lis

#### **Inner Channel Accessories**





# **Aberdeen Style Swing Gates**



### **Single Swing**



### **Double Swing**





### **Barcelona Style Swing Gates**







## **Georgetown Style Swing Gates**



### **Single Swing**



### **Double Swing**







## **Old Town Style Swing Gates**



#### **Single Swing**



### **Double Swing**



### **Guardian Style Swing Gates**





### **Canterbury Style Swing Gates**



### **St. Vincent Style Swing Gates**