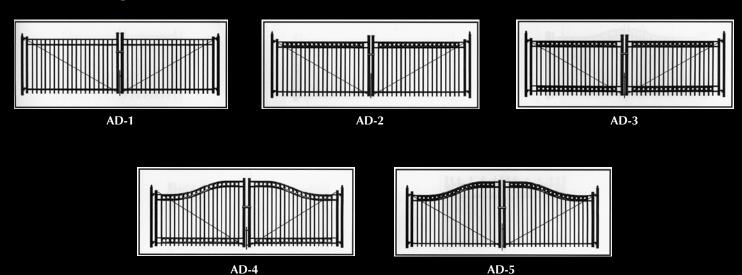

e custom made to precisely fit your opening. They can be made using our residential, industrial or standard commercial materials. Swing gates can range in size from 3 foot single gates to 36 foot double gates. Larger sizes are available upon request. We offer all styles with rings, finals and arches.





Iron World<sup>™</sup> manufactures gates in all styles with various accessories and picket tops. Over the next few pages we will show you several examples of single and double swing gates. Please reference your specification disk for more ideas or call us to create your customized gates.



#### **Picket Tops**



Flat



**Finial Tops** 







Ball



Fleur-de-lis

#### **Inner Channel Accessories**





# **Aberdeen Style Swing Gates**



### **Single Swing**



### **Double Swing**





### **Barcelona Style Swing Gates**







## **Georgetown Style Swing Gates**



### **Single Swing**



### **Double Swing**







## **Old Town Style Swing Gates**



#### **Single Swing**



### **Double Swing**



### **Guardian Style Swing Gates**





### **Canterbury Style Swing Gates**



### **St. Vincent Style Swing Gates**