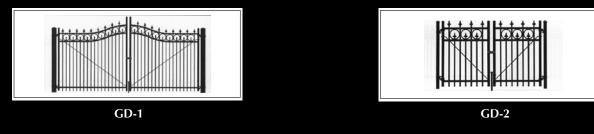

ing gates can range in size from 3 foot single gates to 36 foot double gates. Larger sizes are available upon request. We offer all styles with rings, finals and arches.





Iron World<sup>™</sup> manufactures gates in all styles with various accessories and picket tops. Over the next few pages we will show you several examples of single and double swing gates. Please reference your specification disk for more ideas or call us to create your customized gates.



#### **Picket Tops**



Flat



**Finial Tops** 







Ball



Fleur-de-lis

#### **Inner Channel Accessories**





# **Aberdeen Style Swing Gates**



### **Single Swing**



### **Double Swing**





### **Barcelona Style Swing Gates**







## **Georgetown Style Swing Gates**



### **Single Swing**



### **Double Swing**







## **Old Town Style Swing Gates**



#### **Single Swing**



### **Double Swing**



### **Guardian Style Swing Gates**





### **Canterbury Style Swing Gates**



### **St. Vincent Style Swing Gates**