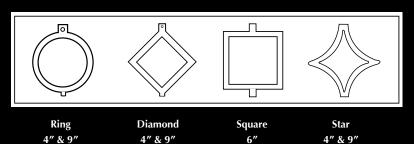

y setting and enhance both commercial and residential properties. Iron World™ gates are custom made to precisely fit your opening. They can be made using our residential, industrial or standard commercial materials. Swing gates can range in size from 3 foot single gates to 36 foot double gates. Larger sizes are available upon request. We offer all styles with rings, finals and arches.





Iron World<sup>™</sup> manufactures gates in all styles with various accessories and picket tops. Over the next few pages we will show you several examples of single and double swing gates. Please reference your specification disk for more ideas or call us to create your customized gates.



#### **Picket Tops**



Flat



**Finial Tops** 







Ball



Fleur-de-lis

#### **Inner Channel Accessories**





# **Aberdeen Style Swing Gates**



### **Single Swing**



### **Double Swing**





### **Barcelona Style Swing Gates**







## **Georgetown Style Swing Gates**



### **Single Swing**



### **Double Swing**







## **Old Town Style Swing Gates**



#### **Single Swing**



### **Double Swing**



### **Guardian Style Swing Gates**





### **Canterbury Style Swing Gates**



### **St. Vincent Style Swing Gates**