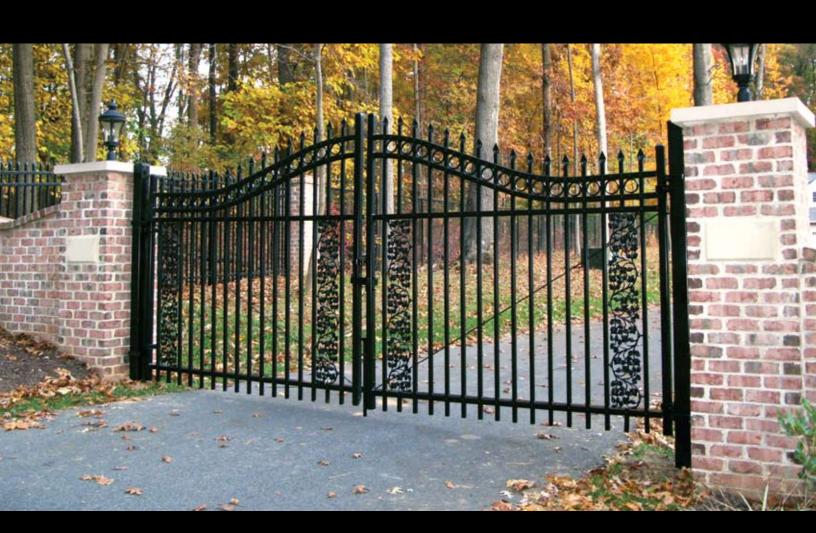

# **Swing Gates**

Iron World™ offers a complete line of swing gates (walk and double drive) that offer privacy and security in a multitude of styles designed to complement any setting and enhance both commercial and residential properties. Iron World™ gates are custom made to precisely fit your opening. They can be made using our residential, industrial or standard commercial materials. Swing gates can range in size from 3 foot single gates to 36 foot double gates. Larger sizes are available upon request. We offer all styles with rings, finals and arches.

Iron World<sup>™</sup> manufactures gates in all styles with various accessories and picket tops. Over the next few pages we will show you several examples of single and double swing gates. Please reference your specification disk for more ideas or call us to create your customized gates.