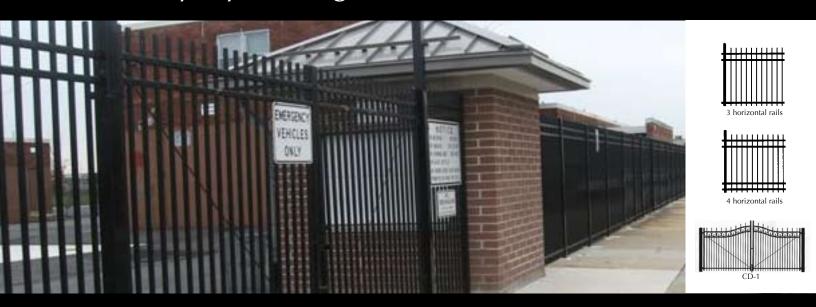

Iron World<sup>™</sup> manufactures gates in all styles with various accessories and picket tops. Over the next few pages we will show you several examples of single and double swing gates. Please reference your specification disk for more ideas or call us to create your customized gates.



#### **Picket Tops**



Flat



**Finial Tops** 







Ball



Fleur-de-lis

#### **Inner Channel Accessories**





# **Aberdeen Style Swing Gates**



### **Single Swing**



### **Double Swing**





### **Barcelona Style Swing Gates**







## **Georgetown Style Swing Gates**



### **Single Swing**



### **Double Swing**







## **Old Town Style Swing Gates**



#### **Single Swing**



### **Double Swing**



### **Guardian Style Swing Gates**





### **Canterbury Style Swing Gates**



### **St. Vincent Style Swing Gates**