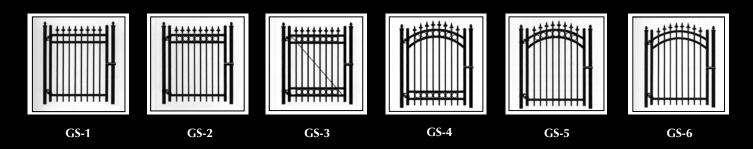

commercial materials. Swing gates can range in size from 3 foot single gates to 36 foot double gates. Larger sizes are available upon request. We offer all styles with rings, finals and arches.





Iron World<sup>™</sup> manufactures gates in all styles with various accessories and picket tops. Over the next few pages we will show you several examples of single and double swing gates. Please reference your specification disk for more ideas or call us to create your customized gates.



#### **Picket Tops**



Flat



**Finial Tops** 







Ball



Fleur-de-lis

#### **Inner Channel Accessories**





# **Aberdeen Style Swing Gates**



### **Single Swing**



### **Double Swing**





### **Barcelona Style Swing Gates**







## **Georgetown Style Swing Gates**



### **Single Swing**



### **Double Swing**







## **Old Town Style Swing Gates**



#### **Single Swing**



### **Double Swing**



### **Guardian Style Swing Gates**





### **Canterbury Style Swing Gates**



### **St. Vincent Style Swing Gates**