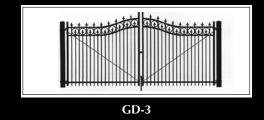

g gates can range in size from 3 foot single gates to 36 foot double gates. Larger sizes are available upon request. We offer all styles with rings, finals and arches.





Iron World<sup>™</sup> manufactures gates in all styles with various accessories and picket tops. Over the next few pages we will show you several examples of single and double swing gates. Please reference your specification disk for more ideas or call us to create your customized gates.



#### **Picket Tops**



Flat



**Finial Tops** 







Ball



Fleur-de-lis

#### **Inner Channel Accessories**





# **Aberdeen Style Swing Gates**



### **Single Swing**



### **Double Swing**





### **Barcelona Style Swing Gates**







## **Georgetown Style Swing Gates**



### **Single Swing**



### **Double Swing**







## **Old Town Style Swing Gates**



#### **Single Swing**



### **Double Swing**



### **Guardian Style Swing Gates**





### **Canterbury Style Swing Gates**



### **St. Vincent Style Swing Gates**