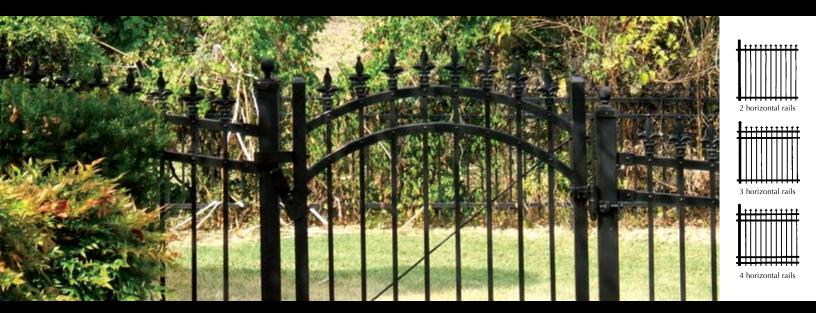

industrial or standard commercial materials. Swing gates can range in size from 3 foot single gates to 36 foot double gates. Larger sizes are available upon request. We offer all styles with rings, finals and arches.





Iron World<sup>™</sup> manufactures gates in all styles with various accessories and picket tops. Over the next few pages we will show you several examples of single and double swing gates. Please reference your specification disk for more ideas or call us to create your customized gates.



#### **Picket Tops**



Flat



**Finial Tops** 







Ball



Fleur-de-lis

#### **Inner Channel Accessories**





# **Aberdeen Style Swing Gates**



### **Single Swing**



### **Double Swing**





### **Barcelona Style Swing Gates**







## **Georgetown Style Swing Gates**



### **Single Swing**



### **Double Swing**







## **Old Town Style Swing Gates**



#### **Single Swing**



### **Double Swing**



### **Guardian Style Swing Gates**





### **Canterbury Style Swing Gates**



### **St. Vincent Style Swing Gates**