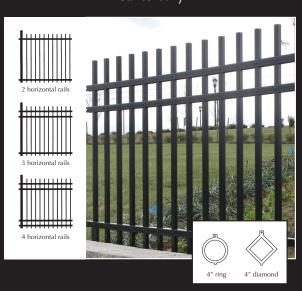

## MAVERICK - R (Residential)

The Maverick-R (Residential) is targeted for residential applications and provides the beauty and security of iron at an affordable price. This product is constructed with a 15 gauge channel and 5/8 inch steel picket. Industrial drive rivets are used to attach each individual picket to the rail allowing the section to rack to your job specifications. These rivets provide the strength of a welded product without the rusting that accompanies them. The Maverick-R can rack up to 24 inches on a standard punch channel. The following styles are available in Maverick-R:

## Aberdeen

Canterbury

Barcelona

Camden