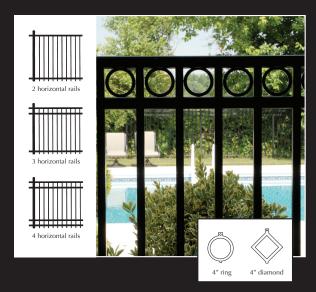

## MAVERICK - R (Residential)

The Maverick-R (Residential) is targeted for residential applications and provides the beauty and security of iron at an affordable price. This product is constructed with a 15 gauge channel and 5/8 inch steel picket. Industrial drive rivets are used to attach each individual picket to the rail allowing the section to rack to your job specifications. These rivets provide the strength of a welded product without the rusting that accompanies them. The Maverick-R can rack up to 24 inches on a standard punch channel. The following styles are available in Maverick-R:

## Aberdeen

Canterbury

Barcelona

Camden