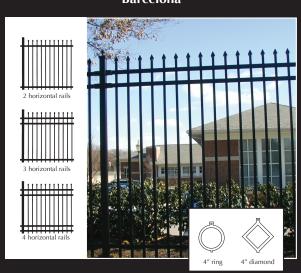

## MAVERICK - R (Residential)

The Maverick-R (Residential) is targeted for residential applications and provides the beauty and security of iron at an affordable price. This product is constructed with a 15 gauge channel and 5/8 inch steel picket. Industrial drive rivets are used to attach each individual picket to the rail allowing the section to rack to your job specifications. These rivets provide the strength of a welded product without the rusting that accompanies them. The Maverick-R can rack up to 24 inches on a standard punch channel. The following styles are available in Maverick-R:

## Aberdeen

Canterbury

Barcelona

Camden