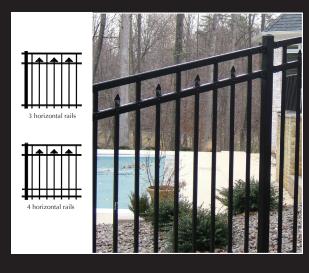

## MAVERICK - R (Residential)

The Maverick-R (Residential) is targeted for residential applications and provides the beauty and security of iron at an affordable price. This product is constructed with a 15 gauge channel and 5/8 inch steel picket. Industrial drive rivets are used to attach each individual picket to the rail allowing the section to rack to your job specifications. These rivets provide the strength of a welded product without the rusting that accompanies them. The Maverick-R can rack up to 24 inches on a standard punch channel. The following styles are available in Maverick-R:

## Aberdeen

Canterbury

Barcelona

Camden