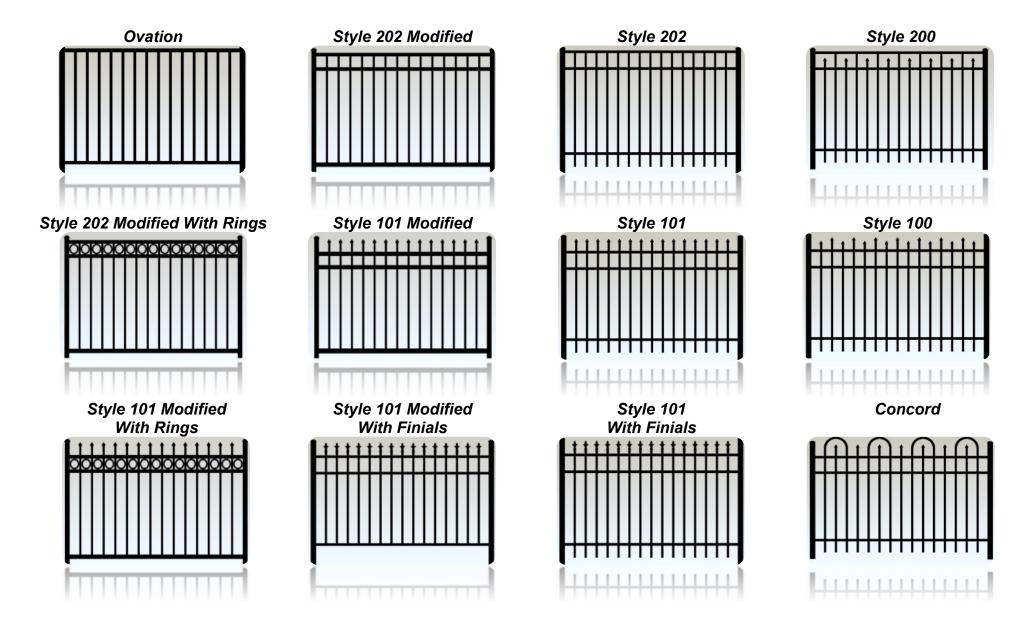

Add-A-Link Fence offers a wide variety of aluminum fence styles, heights, colors and strengths. From residential to industrial and from ornamental to pool code we have the aluminum fence style to meet your needs. Color choices include; black, white, bronze, brown and green. Fence gates can be made in any style above and can include arched tops.

Aluminum fence styles from Add-A-Link Fence Company. Please contact us at 732-747-4989 or visit our website at addalinkfence.com for more information.